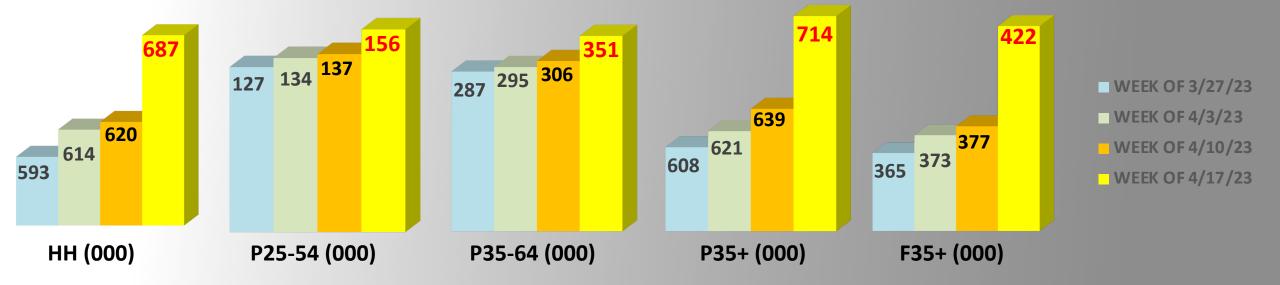

| Karamo (NBC Uni)               | 9/19/22  | +2%   | -16%   | -1%   | -6%   |
| PRINGER                      | Jerry Springer Combo (NBC Uni) | 9/5/22   | -12%  | -7%    | -14%  | -8%   |
| AEGISOTIOO 9                 | The Neighborhood (CBS)         | 9/12/22  | +9%   | +5%    | +5%   | +6%   |
| PHON                         | We the People (CF Ent.)        | 9/12/22  | -5%   | +16%   | -4%   | +11%  |
|                              | Pictionary (CBS)               | 9/12/22  | +12%  | +8%    | +8%   | +9%   |
| HÖÜSEVIF                     | American Housewife (Disney)    | 9/12/22  | +11%  | +7%    | +10%  | +13%  |





## GAINING IN HH'S AND KEY OLDER DEMOS SINCE PREMIERE!

**NTI IMPRESSIONS DELIVERY** 







## **GROWING WITH HH'S AND KEY DEMOS WEEK TO WEEK!**